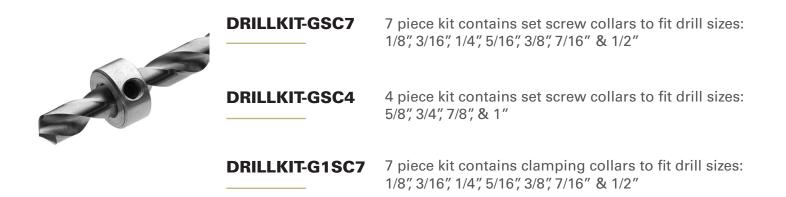

## **DRILL STOP COLLAR KITS**

Takes the guess work out of drilling. Packaged in poly-bags & includes Hex keys.