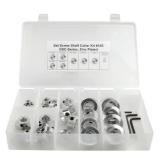

## SET SCREW COLLAR KIT #105

## The Set Screw Collar Kit is packaged in a durable plastic box and contains five each of the following sizes:

1/4", 3/8", 1/2", 5/8", 3/4", 7/8" and 1"Hex keys in sizes: 1/8", 3/32" and 5/32" are included.