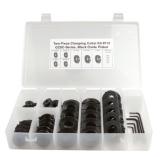

TWO-PIECE CLAMPING COLLAR KIT #110

The Two-Piece Clamping Collar Kit is packaged in a durable plastic box and contains five each of the following sizes: 1/4", 3/8", 1/2", 5/8", 3/4", 7/8" and 1" Hex keys in sizes: 3/32", 7/64", 9/64", 5/32" and 3/16" are included.